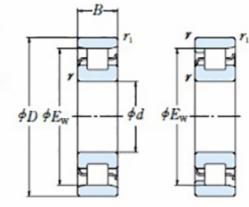

## **Basic dimensions**

| Inner diameter [d] | 90.00  | mm |
|--------------------|--------|----|
| Width [B]          | 64.00  | mm |
| Outer diameter [D] | 190.00 | mm |