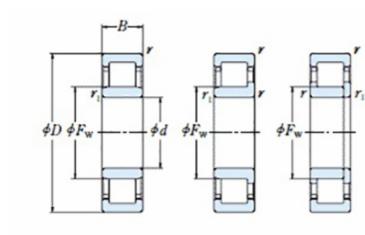

## **Basic dimensions**

| Inner diameter [d] | 90.00  | mm |
|--------------------|--------|----|
| Width [B]          | 64.00  | mm |
| Outer diameter [D] | 190.00 | mm |